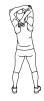

#### **Back Stretch**

**Chest Stretch** 

**Hamstring & Calf** Stretch

**Quad Stretch** 

**Shoulder Stretch** 

Drop arm across body. Apply pressure above elbow.

**Side Stretch** 

**Tricep Stretch** 