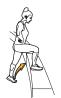

# **BALANCE**

Sit & Run

Alternate knee lifts

Sit to Stand

#### Sit to Stand

Chest & eyes up. Push up through heels. Slow return with weight through heels.