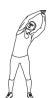

#### **Back Stretch**

**Chest Stretch** 

**Hamstring & Calf** Stretch

**Quad Stretch** 

**Shoulder Stretch** 

Drop arm across body. Apply pressure above elbow.

**Side Stretch** 

**Tricep Stretch** 