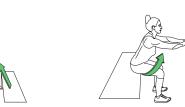

# **BALANCE**

Sit & Run

Alternate knee lifts

Sit to Stand

#### Sit to Stand

Chest & eyes up. Push up through heels. Slow return with weight through heels.