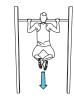

# GET MOOVING AT THE WESTERN PARK



# **STRETCH**

#### **Back Stretch**



**Chest Stretch** 



**Hamstring & Calf** Stretch



**Quad Stretch** 



**Shoulder Stretch** 



Drop arm across body. Apply pressure above elbow.

**Side Stretch** 



**Tricep Stretch** 



# **UPPER BODY**

#### **Bicep Curl**



Contract / Extend from elbow only

#### **Shoulder Press**



Slow up Slow Down

# Rows



Elbows close to body

#### **Tricep Push Back**



Push back from elbows 10 each arm

#### **Resistance Squat**



Slow up Slow Down

#### **Chest Press**



Push straight forward

#### **Tricep Stretch**



Back hands wide

#### Chin Ups



Biceps. Change grip. Hands narrow.





# GET MOOVING AT THE WESTERN PARK



# **LOWER BODY**

#### Tap Down



Knees Bent. 10 each leg.

#### Step Up



Entire foot on wall. 10 each leg.

#### Jump Up



Feet together. Land square on wall.

#### **Tricep Dip**



Hands close to body. Body close to wall.

### **PUSH UPS**

#### **Beginner Tricep** Push Up



Hands / Elbows in close

#### **Advanced Tricep** Push Up



Hands / Elbows in close

#### Advanced Decline **Tricep Push Up**



Feet elevated. Hands wide or narrow

# **BALANCE**

Sit & Run



Alternate knee lifts

Sit to Stand

#### Sit to Stand



Chest & eyes up. Push up through heels. Slow return with weight through heels.

#### **Heel Digs**



Alternate feet

# Step Back Lunge



Start on ste