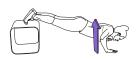

elbow only

#### **Shoulder Press**



Slow up Slow Down

# Rows



Elbows close to body

#### **Tricep Push Back**



Push back from elbows 10 each arm

#### **Resistance Squat**



Slow up Slow Down

#### **Chest Press**



Push straight forward

#### **Tricep Stretch**



Back hands wide

#### Chin Ups



Biceps. Change grip. Hands narrow.





# GET MOOVING AT THE WESTERN PARK



# **LOWER BODY**

#### Tap Down



Knees Bent. 10 each leg.

#### Step Up



Entire foot on wall. 10 each leg.

#### Jump Up



Feet together. Land square on wall.

#### **Tricep Dip**



Hands close to body. Body close to wall.

### **PUSH UPS**

#### **Beginner Tricep** Push Up



Hands / Elbows in close

#### **Advanced Tricep** Push Up



Hands / Elbows in close

#### Advanced Decline **Tricep Push Up**



Feet elevated. Hands wide or narrow

# **BALANCE**

Sit & Run



Alternate knee lifts

Sit to Stand

#### Sit to Stand



Chest & eyes up. Push up through heels. Slow return with weight through heels.

#### **Heel Digs**



Alternate feet

# Step Back Lunge



Start on step. Step back & lunge. Alternate legs.

#### **Double Step Up**



Right leg leads. Up Up Down Down. Left leg leads.

### **REMEMBER**

- · Tummy tight
- · Back straight
- Eyes up
- Breathe evenly throughout all the exercises