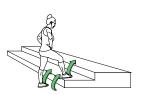

arrow.





# GET MOOVING AT THE WESTERN PARK



# **LOWER BODY**

#### Tap Down



Knees Bent. 10 each leg.

#### Step Up



Entire foot on wall. 10 each leg.

#### Jump Up



Feet together. Land square on wall.

#### **Tricep Dip**



Hands close to body. Body close to wall.

### **PUSH UPS**

#### **Beginner Tricep** Push Up



Hands / Elbows in close

#### **Advanced Tricep** Push Up



Hands / Elbows in close

#### Advanced Decline **Tricep Push Up**



Feet elevated. Hands wide or narrow

# **BALANCE**

Sit & Run



Alternate knee lifts

Sit to Stand

#### Sit to Stand



Chest & eyes up. Push up through heels. Slow return with weight through heels.

#### **Heel Digs**



Alternate feet

# Step Back Lunge



Start on step. Step back & lunge. Alternate legs.

#### **Double Step Up**



Right leg leads. Up Up Down Down. Left leg leads.

### **REMEMBER**

- · Tummy tight
- · Back straight
- Eyes up
- Breathe evenly throughout all the exercises