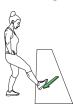

Push straight forward

#### **Tricep Stretch**



Back hands wide

#### Chin Ups



Biceps. Change grip. Hands narrow.





# GET MOOVING AT THE WESTERN PARK



# **LOWER BODY**

#### Tap Down



Knees Bent. 10 each leg.

#### Step Up



Entire foot on wall. 10 each leg.

#### Jump Up



Feet together. Land square on wall.

#### **Tricep Dip**



Hands close to body. Body close to wall.

### **PUSH UPS**

#### **Beginner Tricep** Push Up



Hands / Elbows in close

#### **Advanced Tricep** Push Up



Hands / Elbows in close

#### Advanced Decline **Tricep Push Up**



Feet elevated. Hands wide or narrow

# **BALANCE**

Sit & Run



Alternate knee lifts

Sit to Stand

#### Sit to Stand



Chest & eyes up. Push up through heels. Slow return with weight through heels.

#### **Heel Digs**



Alternate feet

# Step Back Lunge



Start on step. Step back & lunge. Alternate legs.

#### **Double Step Up**



Right leg leads. Up Up Down Down. Left leg leads.

### **REMEMBER**

- · Tummy tight
- · Back straight
- Eyes up
- Breathe evenly throughout all the exercises