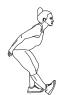

#### **Back Stretch**

**Chest Stretch** 

**Hamstring & Calf** Stretch

**Quad Stretch** 

**Shoulder Stretch** 

Drop arm across body. Apply pressure above elbow.

**Side Stretch** 

**Tricep Stretch** 