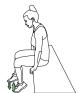

#### Sit to Stand

Chest & eyes up. Push up through heels. Slow return with weight through heels.