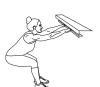

#### **Back Stretch**

**Chest Stretch** 

**Hamstring & Calf** Stretch

**Quad Stretch** 

**Shoulder Stretch** 

Drop arm across body. Apply pressure above elbow.

**Side Stretch** 

**Tricep Stretch** 